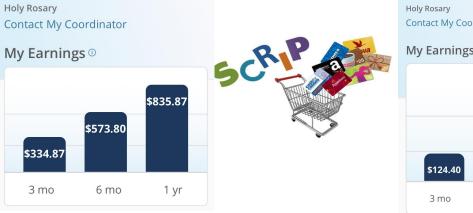

| Christmas Candy                                                                    | \$75.00                  |
| Easter Candy                                                                       | \$75.00                  |
| Tuition Reduced to                                                                 | \$5 <mark>,188.50</mark> |
| Race For Education - if 10 family members donate \$10.00 with 80% return, you save |                          |
| 100.00 Donation                                                                    | \$80.00                  |
| Lottery Ticket Sales - \$10.00 tickets - Sell 20 and recieve 20%                   | \$40.00                  |
| Tuition Reduced to                                                                 | \$5,068.50               |



Contact My Coordinator