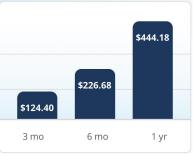

| \$75.00                  |
| Easter Candy                                                                       | \$75.00                  |
| Tuition Reduced to                                                                 | \$5 <mark>,188.50</mark> |
| Race For Education - if 10 family members donate \$10.00 with 80% return, you save |                          |
| 100.00 Donation                                                                    | \$80.00                  |
| Lottery Ticket Sales - \$10.00 tickets - Sell 20 and recieve 20%                   | \$40.00                  |
| Tuition Reduced to                                                                 | \$5,068.50               |



Contact My Coordinator